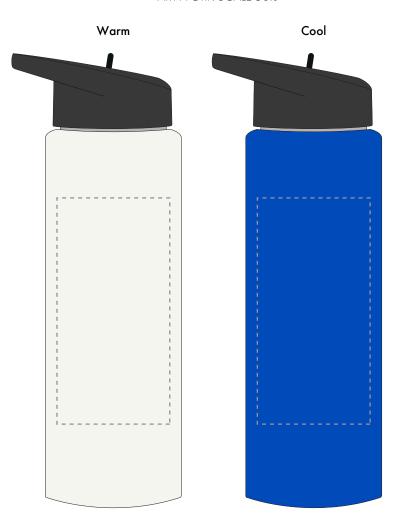

Your Ref: Quantity: Product Code: MG2022
Our Ref: Version: 1 Product Colour: BLUE

**PRINTING CONCERNS:** 

We stock this item in the following colours

## **PANTONE REFERENCE(S)**

Engraving